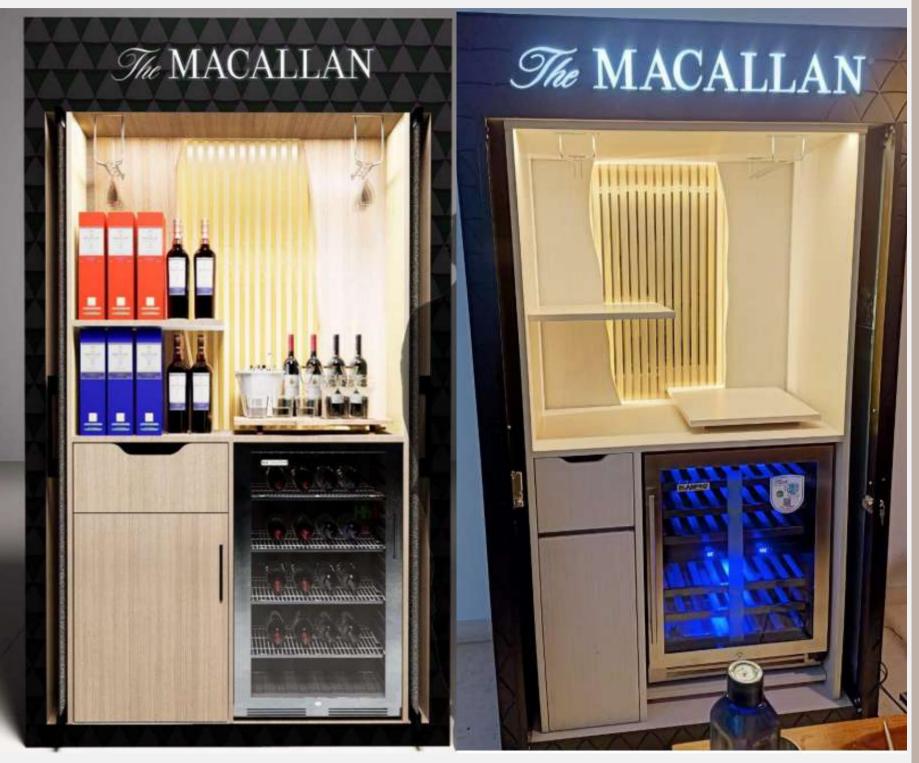

# Furniture Manufacturing Portfolio

Wallbay Unit to be fabricated in Gurgaon, Haryana. To know its Brand Identity and strictly following the Brief Guideline from the Brand the Unit design is adapted as per the defined space.

YEAR 2022

Design Render

Actual Photograph

#### METADES DESIGN STUDIOS

### Macallan Wallbay

ROLE Furniture Manufacturing