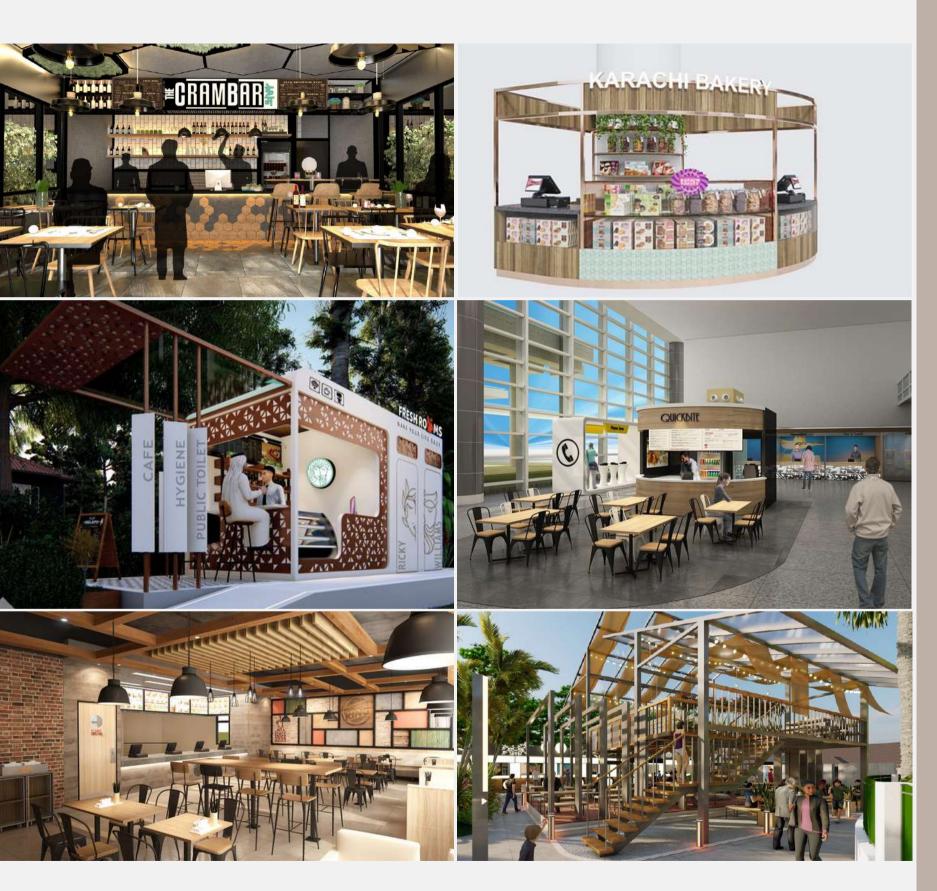

## Few More Food & Beverage Projects

Crambar Cafe Freshrooms Cafe Burger King Karachi Bakery Quick Bite Cafe Smart hawkers Point

**YEAR** 2020 METADES DESIGN STUDIOS

ROLE

Interior Design, Furniture, Architecture