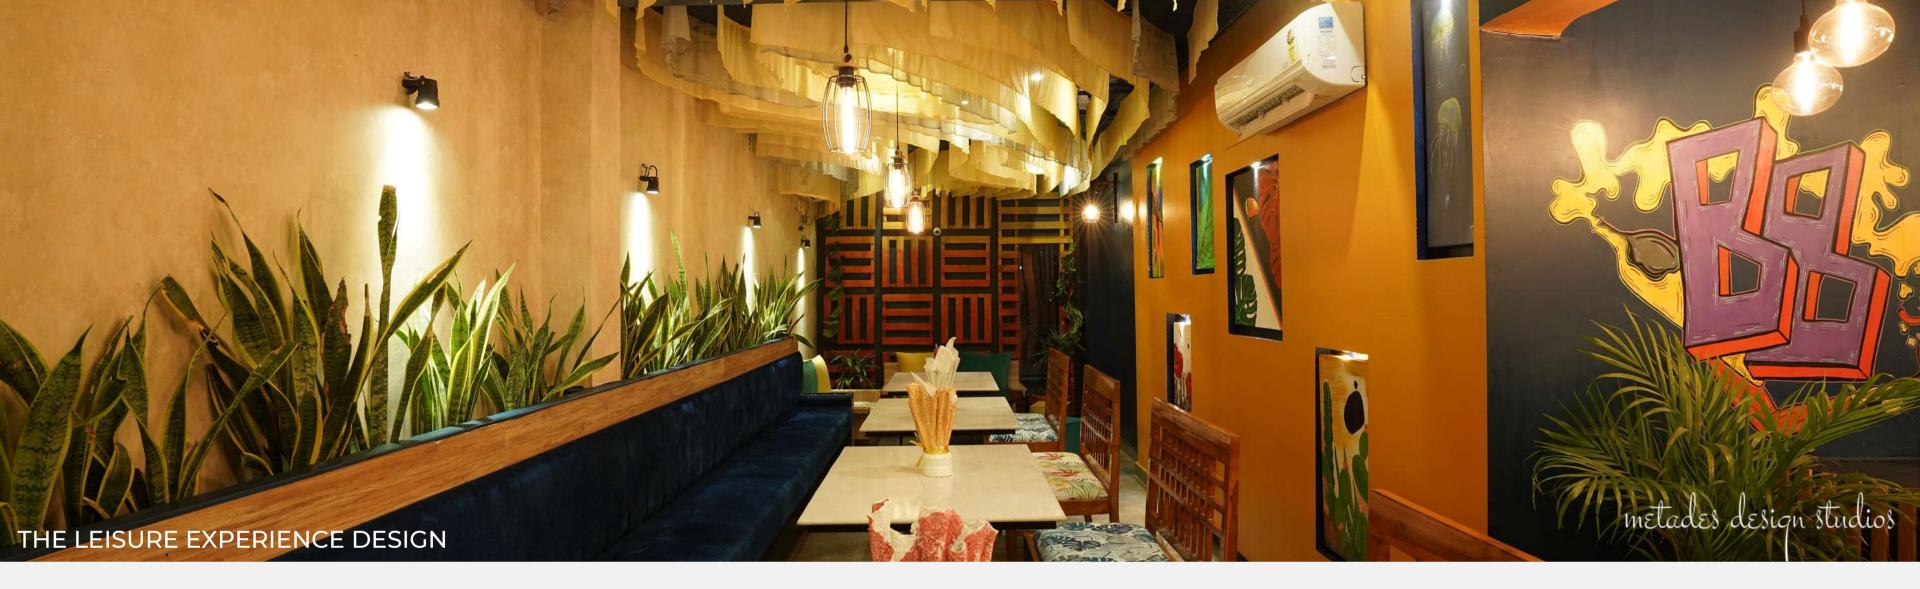

### FOOD & BEVERAGE DESIGNS

Booze Bay Cafe

**YEAR** 2019

Booze Bay is one of the famous names among the cafe's in Bhopal, recognised for great taste and is one of the largest cafe footprint in the M.P. The Neo Mordern Interior Theme is used to define their perpetual brand value.

#### ROLE

Interior Design, Construction Service

## Booze Bay Cafe