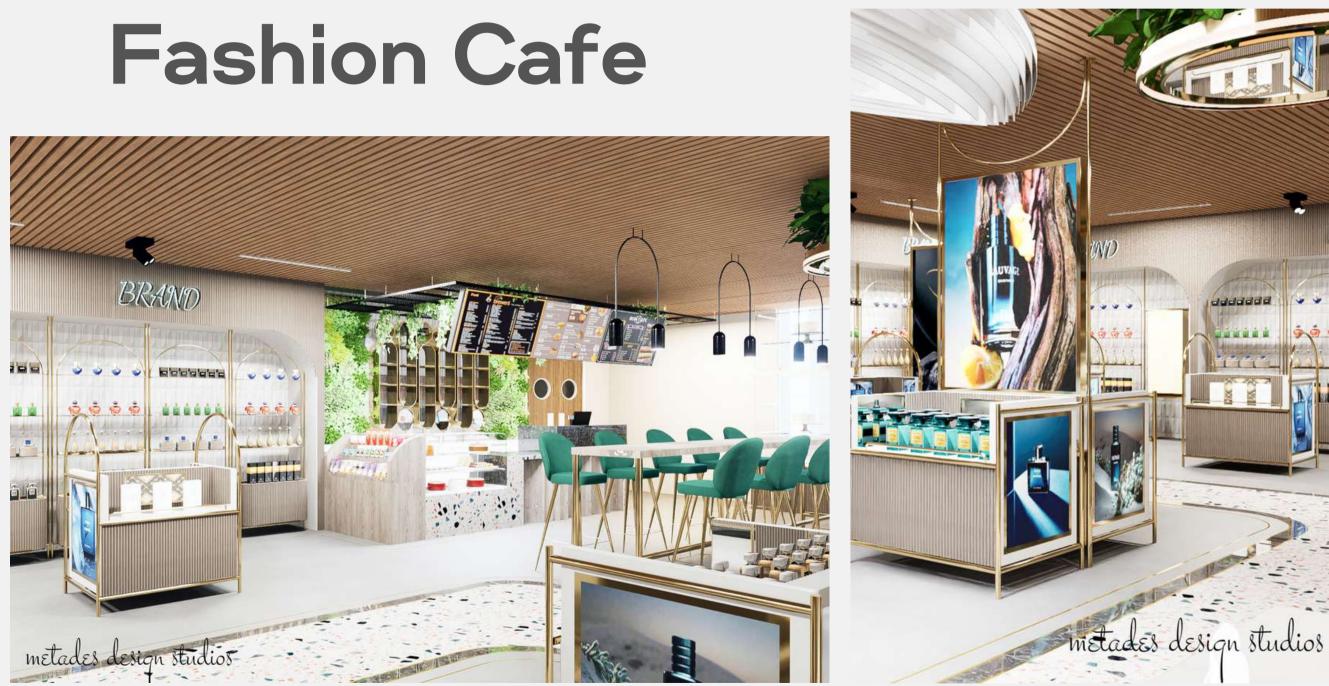

### FOOD & BEVERAGES DESIGN Fashion Cafe

Fashion Cafe is one of its kind Cafe Retail concept at Colombo International Airport. Knowing its Brand Value and the Unique offerings the design is created in such a way that it should depicts Boldness and Luxury experience.

**YEAR** 2023

ROLE

Interior Design, Construction Service