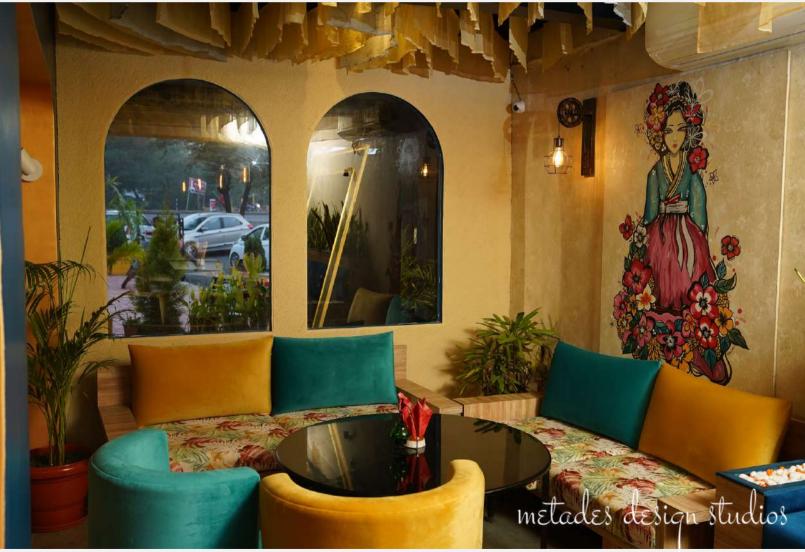

### FOOD & BEVERAGE DESIGNS

Booze Bay Cafe

**YEAR** 2019

Booze Bay is one of the famous names among the cafe's in Bhopal, recognised for great taste and is one of the largest cafe footprint in the M.P. The Neo Mordern Interior Theme is used to define their perpetual brand value.

#### ROLE

Interior Design, Construction Service

## Booze Bay Cafe