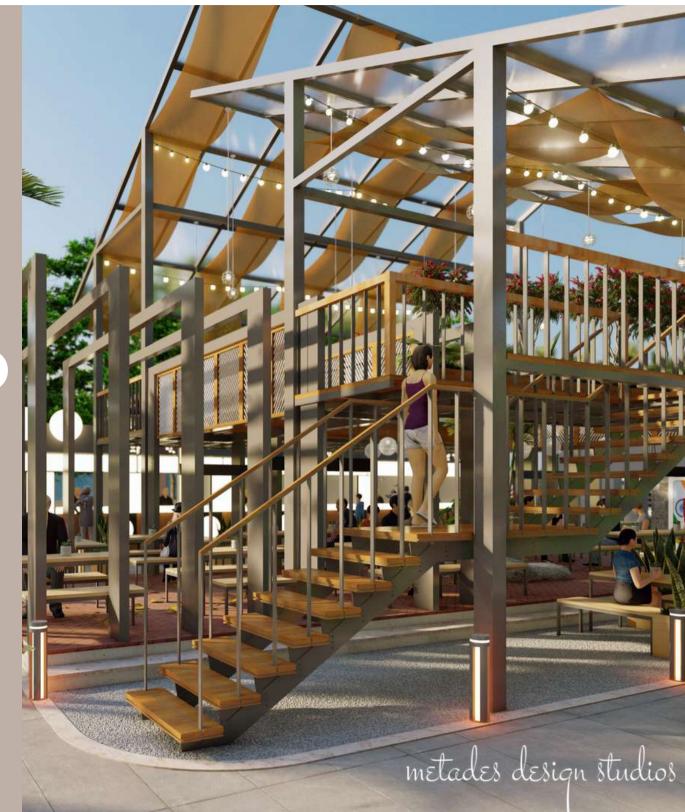

### FOOD & BEVERAGE DESIGNS

Booze Bay Cafe

**YEAR** 2019

Booze Bay is one of the famous names among the cafe's in Bhopal, recognised for great taste and is one of the largest cafe footprint in the M.P. The Neo Mordern Interior Theme is used to define their perpetual brand value.

#### ROLE

Interior Design, Construction Service

## Booze Bay Cafe