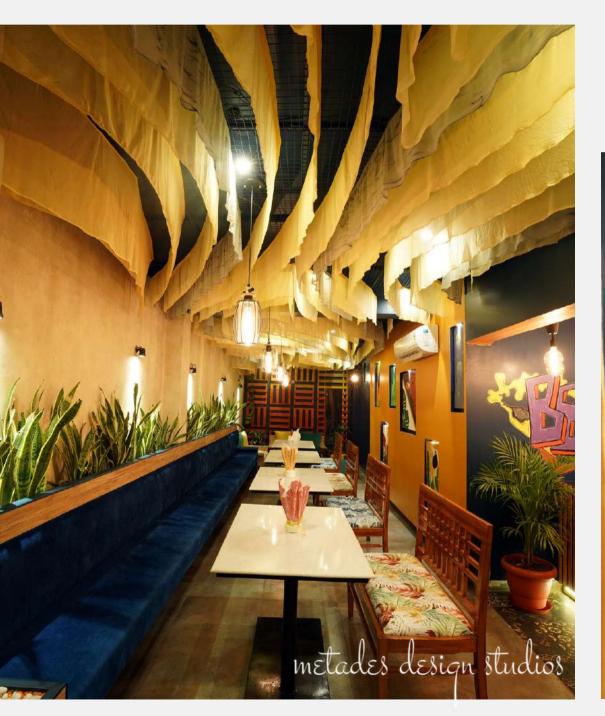

### FOOD & BEVERAGE DESIGNS

Booze Bay Cafe

**YEAR** 2019

Booze Bay is one of the famous names among the cafe's in Bhopal, recognised for great taste and is one of the largest cafe footprint in the M.P. The Neo Mordern Interior Theme is used to define their perpetual brand value.

#### ROLE

Interior Design, Construction Service

## Booze Bay Cafe