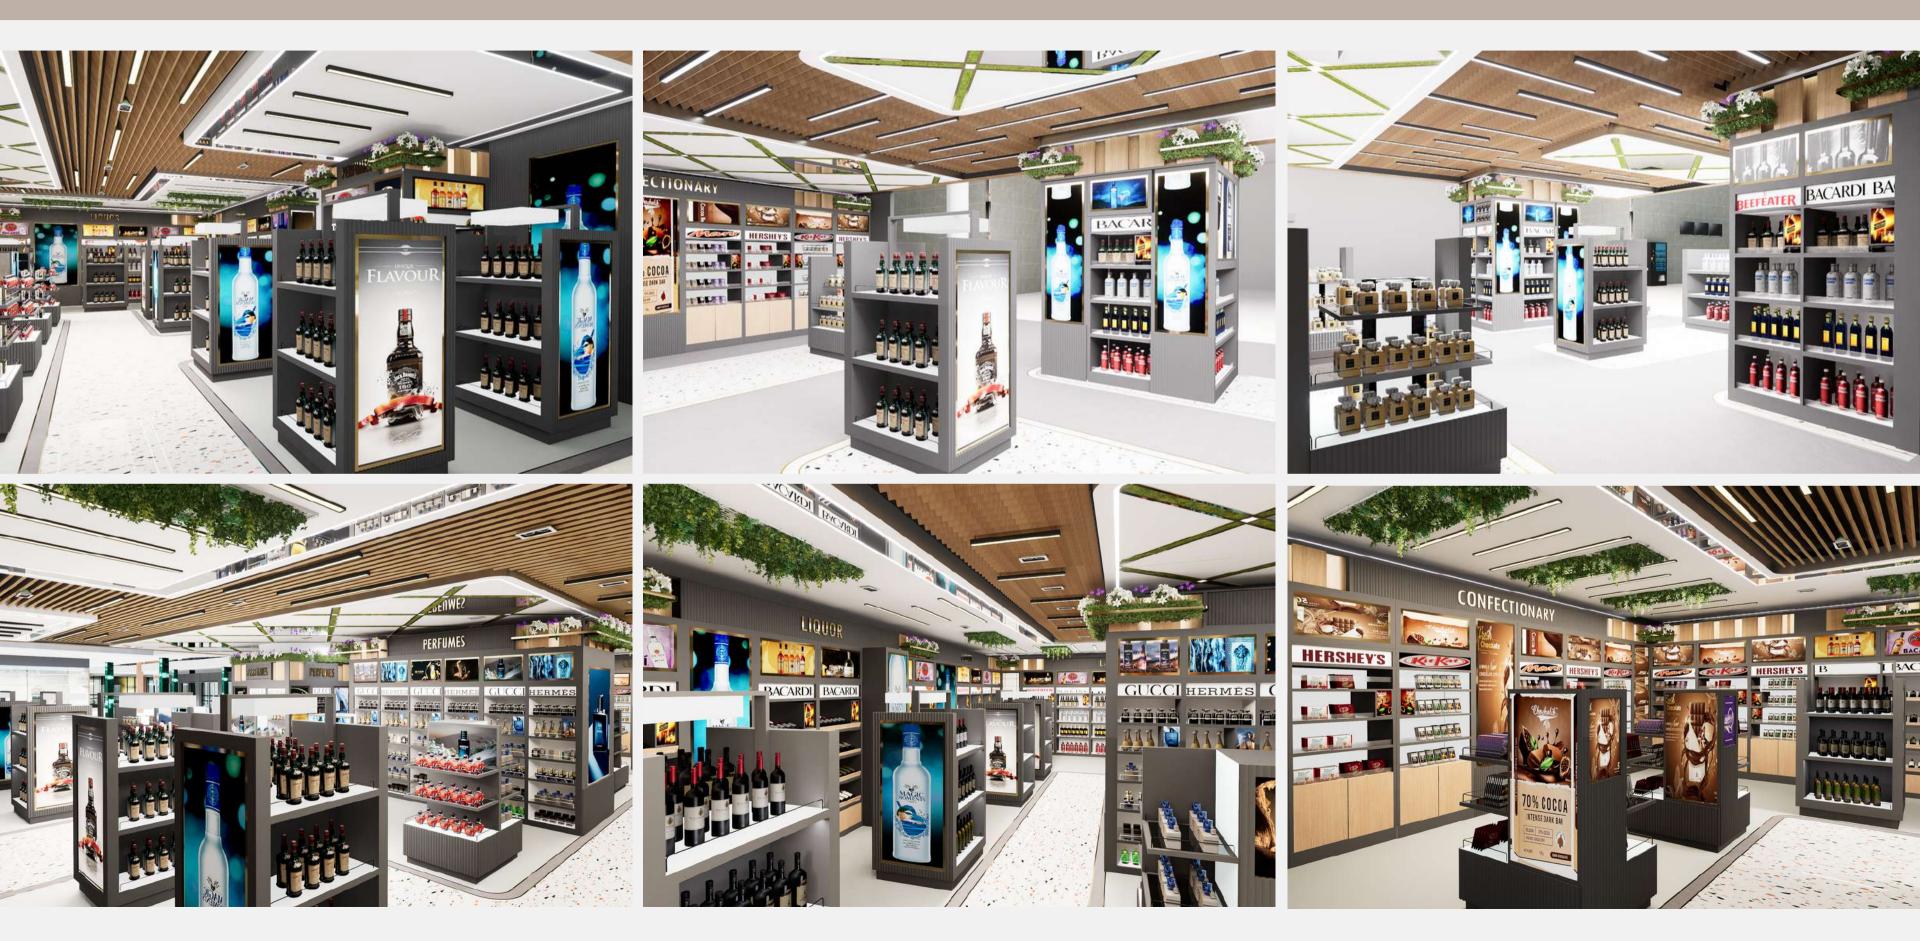

### House of Elixir

YEAR 2022

April Moon Retail Private Limited is a company who is mastered in Liquor retails. Hence Knowing there experience and vision for this new Brand Liquor Store the design is developed accordingly.

#### ROLE

Interior Design, **Construction Service** 

### RETAIL DESIGN

### **Duty Free Retail**

GMR Hyderabad Duty Free Retail is one of most premium display areas for the Brands across the Globes. Hence, knowing the brand perception we provide top notch quality with an eye to detail.

**YEAR** 2023 ROLE

Execution

RETAIL DESIGNS

Flemingo Duty Free **YEAR** 2023

Flemingo International is a company who is mastered in Duty Free retails. Hence Knowing there experience and vision for this new Brand Duty Free Store the design is developed accordingly.

#### ROLE

Interior Design,

RETAIL DESIGNS