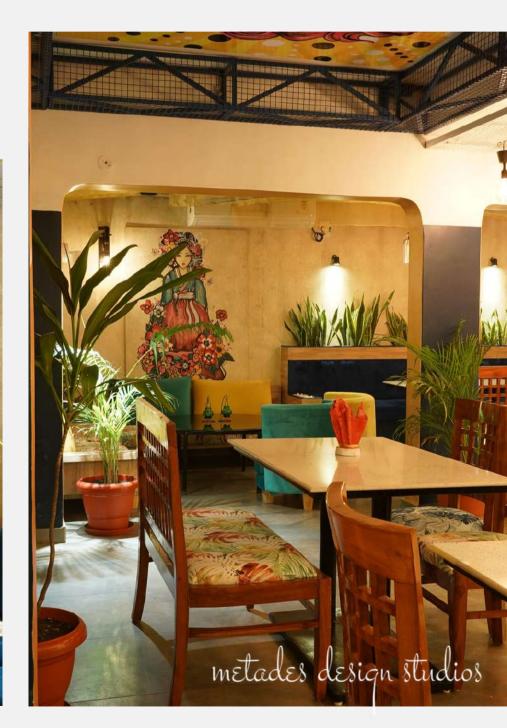

### FOOD & BEVERAGE DESIGNS

Booze Bay Cafe

**YEAR** 2019

Booze Bay is one of the famous names among the cafe's in Bhopal, recognised for great taste and is one of the largest cafe footprint in the M.P. The Neo Mordern Interior Theme is used to define their perpetual brand value.

#### ROLE

Interior Design, Construction Service

## Booze Bay Cafe