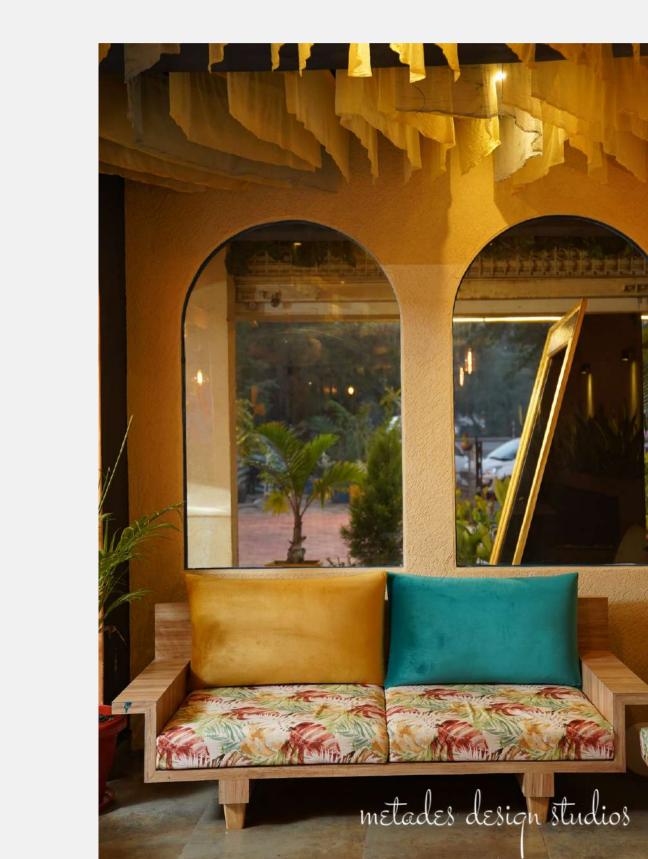

### FOOD & BEVERAGE DESIGNS

Booze Bay Cafe

**YEAR** 2019

Booze Bay is one of the famous names among the cafe's in Bhopal, recognised for great taste and is one of the largest cafe footprint in the M.P. The Neo Mordern Interior Theme is used to define their perpetual brand value.

#### ROLE

Interior Design, Construction Service

## Booze Bay Cafe