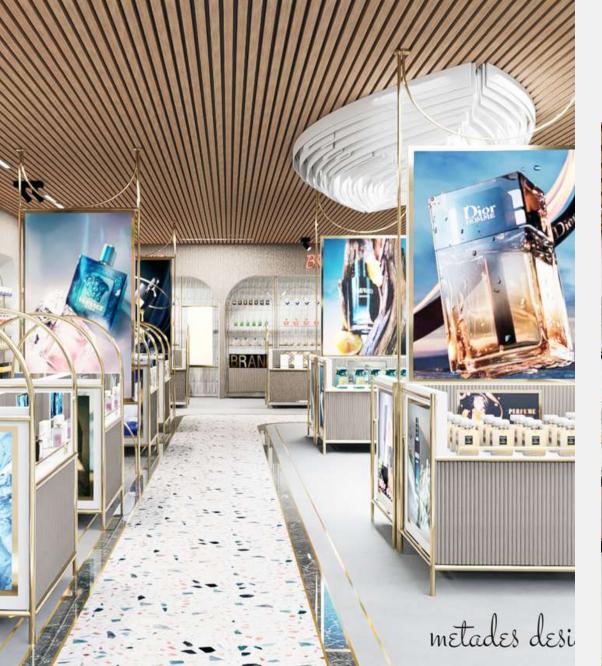

### FOOD & BEVERAGES DESIGN Fashion Cafe

Fashion Cafe is one of its kind Cafe Retail concept at Colombo International Airport. Knowing its Brand Value and the Unique offerings the design is created in such a way that it should depicts Boldness and Luxury experience.

**YEAR** 2023

ROLE

Interior Design, Construction Service